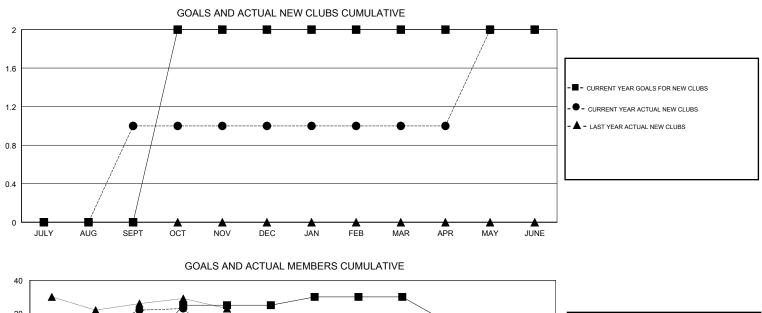

#### GMT CA

|                       | Club          | 8         |               | Members               |                           |                         |                                                    |
|-----------------------|---------------|-----------|---------------|-----------------------|---------------------------|-------------------------|----------------------------------------------------|
| RESULTS FOR 2018-2019 |               |           |               | RESULTS FOR 2018-2019 |                           |                         |                                                    |
| QUARTER               | NEW CLUB GOAL | NEW CLUBS | DROPPED CLUBS | QUARTER               | MEMBER GROWTH NET<br>GOAL | MEMBER GROWTH<br>ACTUAL | DROPPED<br>MEMBERS ACTUAL<br>(including transfers) |
| JULY/AUG/SEPT         | 0             | 1         | 0             | JULY/AUG/SEPT         | -5                        | 88                      | 59                                                 |
| OCT/NOV/DEC           | 2             | 0         | 0             | OCT/NOV/DEC           | 30                        | 45                      | 121                                                |
| JAN/FEB/MAR           | 0             | 0         | 2             | JAN/FEB/MAR           | 5                         | 45                      | 22                                                 |
| APR/MAY/JUNE          | 0             | 1         | 0             | APR/MAY/JUNE          | -15                       | 87                      | 105                                                |