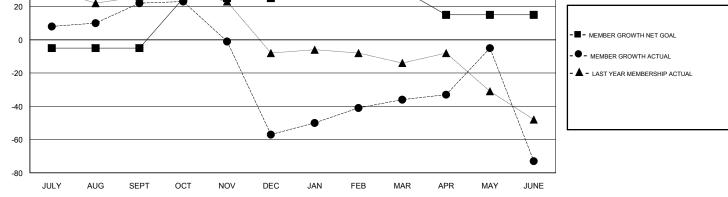

#### GMT CA

|                       | Club          | 8         |               | Members               |                           |                         |                                                    |
|-----------------------|---------------|-----------|---------------|-----------------------|---------------------------|-------------------------|----------------------------------------------------|
| RESULTS FOR 2018-2019 |               |           |               | RESULTS FOR 2018-2019 |                           |                         |                                                    |
| QUARTER               | NEW CLUB GOAL | NEW CLUBS | DROPPED CLUBS | QUARTER               | MEMBER GROWTH NET<br>GOAL | MEMBER GROWTH<br>ACTUAL | DROPPED<br>MEMBERS ACTUAL<br>(including transfers) |
| JULY/AUG/SEPT         | 0             | 1         | 0             | JULY/AUG/SEPT         | -5                        | 88                      | 59                                                 |
| OCT/NOV/DEC           | 2             | 0         | 0             | OCT/NOV/DEC           | 30                        | 45                      | 121                                                |
| JAN/FEB/MAR           | 0             | 0         | 2             | JAN/FEB/MAR           | 5                         | 45                      | 22                                                 |
| APR/MAY/JUNE          | 0             | 1         | 0             | APR/MAY/JUNE          | -15                       | 87                      | 105                                                |